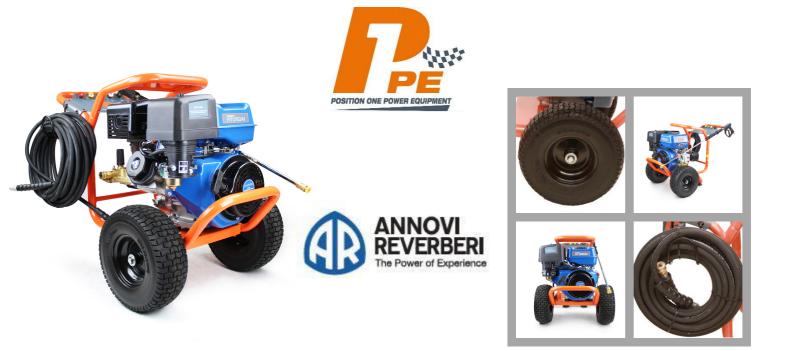

## P1PE P4200PWT 4200PSI 420cc PETROL PRESSURE WASHER

- Powered by a Commercial Grade Hyundai 420cc Engine
- Annovi Reverberi Triplex Pump Producing 4200psi / 290bar
- Heavy Duty Powder Coated Frame
- Large Puncture Proof Tyres
- Automatic Low Oil Level Shutdown To Prevent Engine Damage
- Recoil Start
- 8m Hose Length
- 5 Nozzles, 0°, 15°, 25°, 40° and Soap Nozzle

## **SPECIFICATION**

| MODEL NUMBER    | P3200PWT                 |
|-----------------|--------------------------|
| ENGINE          | HYUNDAI                  |
| DISPLACEMENT    | 420cc                    |
| MAX PRESSURE    | 4200psi / 290bar         |
| STARTING METHOD | Recoil                   |
| OIL TYPE        | Semi-Synthetic SAE15W40  |
| OIL CAPACITY    | 600ml                    |
| FUEL TYPE       | Unleaded Petrol          |
| FUEL CAPACITY   | 3600ml                   |
| FLOW RATE       | 15lpm                    |
| PUMP TYPE       | Annovi Reverberi Triplex |
| HOSE LENGTH     | 8m                       |
| NET WEIGHT      | Kgs                      |
|                 |                          |